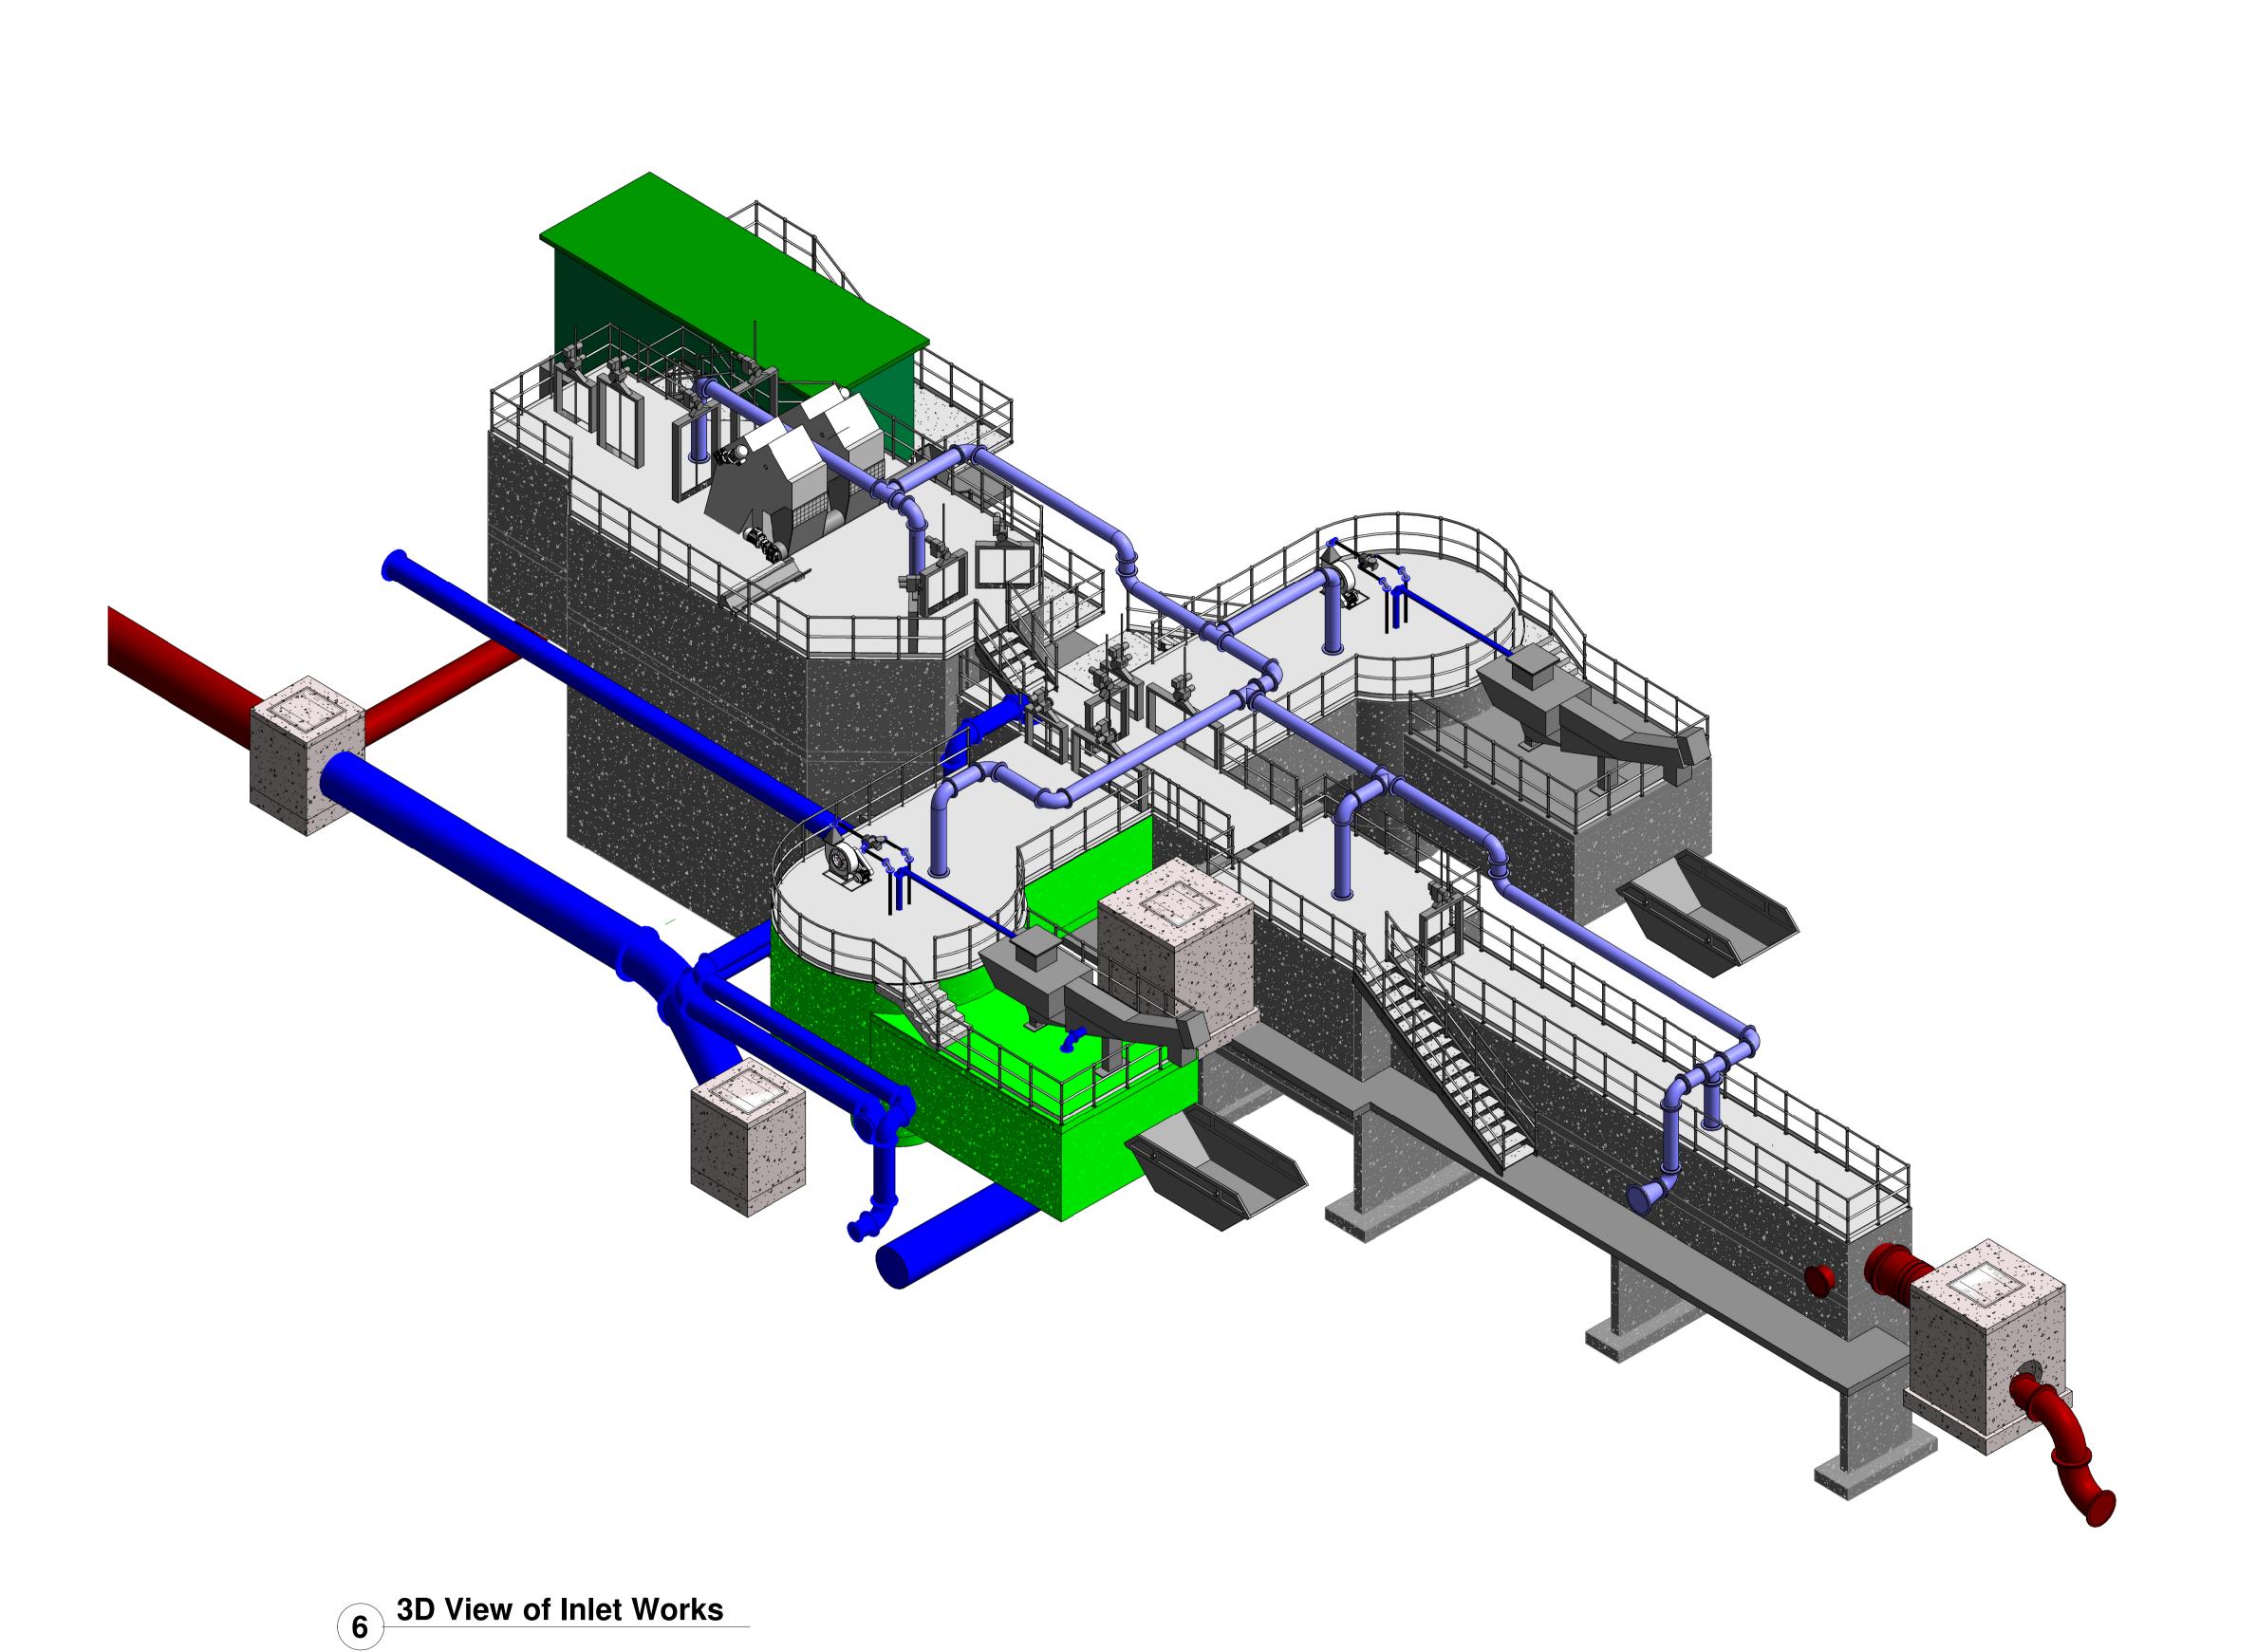

## MODIFICATIONS TO EXISTING 3D VIEW OF INLET WORKS

20701-JBB-00-XX-DR-Z- 01039 C01